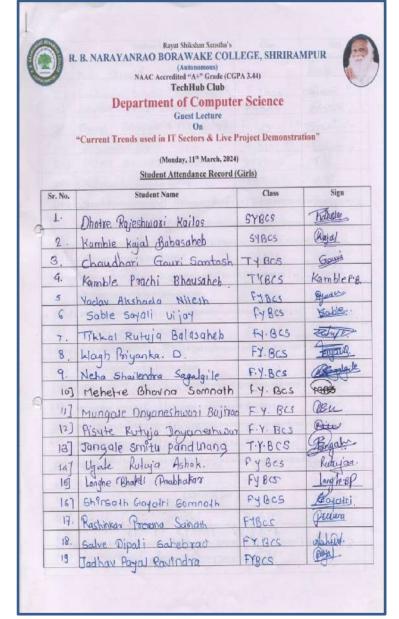

|                                                      |  |
| Date                     | Name of<br>Resource Person | Topic   |                                                                                   | Designation & Address                                |  |
| 11/03/2024               | Smt. Archana<br>Nigade     | Sectors | Trends used in IT & Live Project stration                                         | CEO & Founder<br>Orange ITech , Dhankawadi Pune, 43. |  |
| No of Partici            | pants                      |         | Total-109<br>Male-29, Female-80                                                   | )                                                    |  |

#### Photographs of Activity











#### Student Attendance Record: Total: 109



| Sr. No. | Student Name                | Class      | Sign      |
|---------|-----------------------------|------------|-----------|
| 203     | Mule Shaddha Shaisan        | FYBCS      | Browley   |
| 217     | Lawlande bukshi Tukoram     | Fybas      | Busto.    |
| 22]     | Salunke Priya Dattatray     | Fybes.     | falunke   |
| 23)     | Thorat Sanyukta Hanasaheb   | fybes.     | Thorat    |
| 24)     | Choware Rufuli Ram          | fybes (A)  | Quali_    |
| 25)     | Chavan Shraddha Pramod      | र्भेष्ठ १३ | 不够        |
| 264     | Deshmukh Adits Atul         | TyBCS      | -AHP      |
| 27)     | Kamble Prachi Bhausaheb     | TYBES      | Kamble PB |
| 28)     | Koatkar Vaishnoul Babasah   | b suggs    | Wai       |
| 29]     | Markali Arti Rajendra       | SUBCS      | Cam