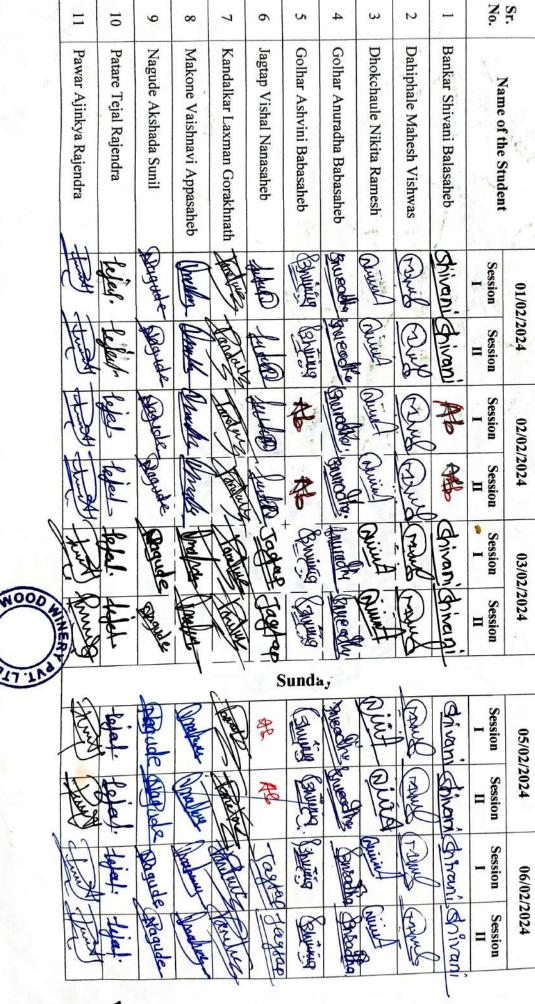

# R. B. Narayanrao Borawkae College, Shriampur (Autonomous)

Department of Chemistry

CH-OJT-527: On Job Training (OJT) Course at Oakwood Vineyards Pvt. Ltd.