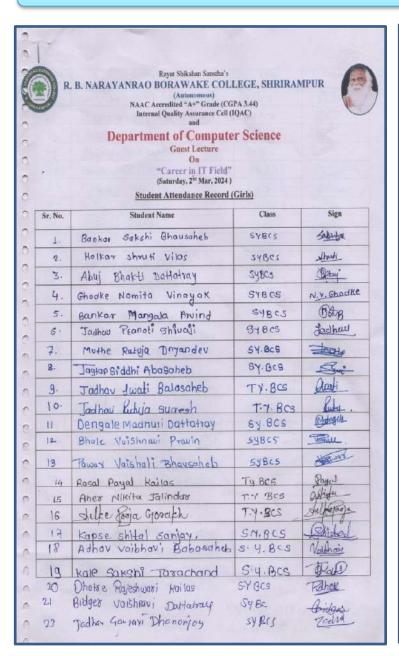

Rayat Shikshan Sanstha's

# R. B. Narayanrao Borawake College

Shrirampur, Dist. Ahmednagar- 413 709

(Autonomous)

Dr. P. V. Badadhe

I/C Principal

M.Sc., SET, Ph.D.

(Affiliated to Savitribai Phule Pune University, Pune)

[(Id.No. PU/AN/AS/02/(1960)](Jr./HSC/ Id.No.J - 12.14001)]

NAAC Reaccredited 'A+' Grade (CGPA 3.44)

AISHE CODE: C-41688

Founder
Padmabhushan Dr. Karmaveer Bhaurao Patil
(D.Litt.)

Date: 31/01/2024

Ref. No. 2023-24/ Byhand

To,
The H. R. Manager,
SHODH Advantech Pvt. Ltd.,
Dist: Chh. Sambhajinagar