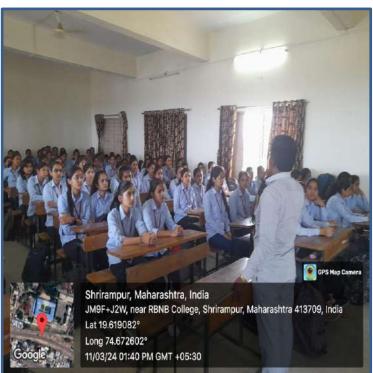

|                                                      |  |
| Date                     | Name of<br>Resource Person | Topic   |                                                                                   | Designation & Address                                |  |
| 11/03/2024               | Smt. Archana<br>Nigade     | Sectors | Trends used in IT & Live Project stration                                         | CEO & Founder<br>Orange ITech , Dhankawadi Pune, 43. |  |
| No of Partici            | pants                      |         | Total-109<br>Male-29, Female-80                                                   | )                                                    |  |

#### Photographs of Activity











#### Student Attendance Record: Total: 109



| Sr. No. | Student Name                | Class      | Sign      |
|---------|-----------------------------|------------|-----------|
| 203     | Mule Shaddha Shaisan        | FYBCS      | Browley   |
| 217     | Lawlande bukshi Tukoram     | Fybas      | Busto.    |
| 22]     | Salunke Priya Dattatray     | Fybes.     | falunke   |
| 23)     | Thorat Sanyukta Hanasaheb   | fybes.     | Thorat    |
| 24)     | Choware Rufuli Ram          | fybes (A)  | Quali_    |
| 25)     | Chavan Shraddha Pramod      | र्भेष्ठ १३ | 不够        |
| 264     | Deshmukh Adits Atul         | TyBCS      | -AHP      |
| 27)     | Kamble Prachi Bhausaheb     | TYBES      | Kamble PB |
| 28)     | Koatkar Vaishnoul Babasah   | b suggs    | Wai       |
| 29]     | Mar